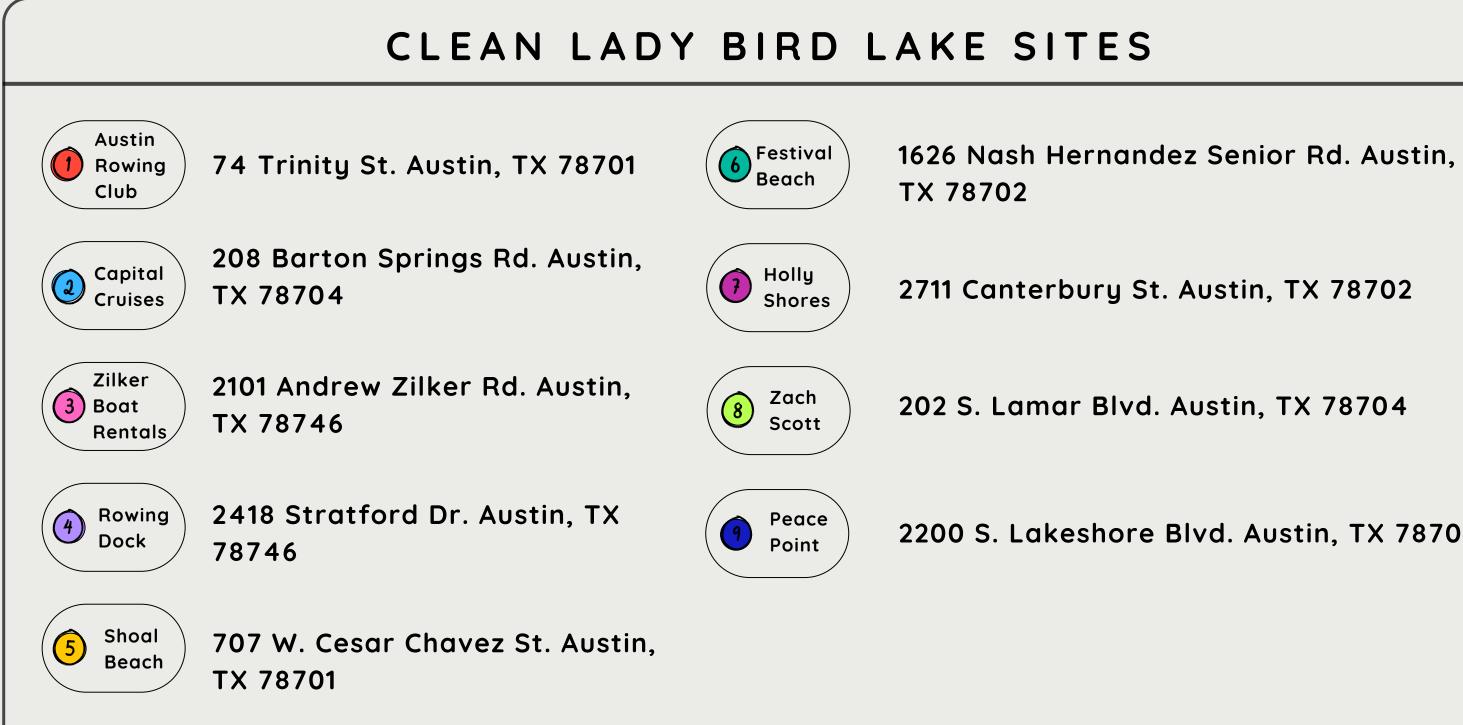

## CLEAN LADY BIRD LAKE SITES

## AUSTIN ROWING CLUB

AS YOU WALK UP TO THE BOAT HOUSE GO TO THE RIGHT TOWARDS THE TRAIL. FOLLOW THE TRAIL DOWN THE HILL AND GO TO THE PICNIC TABLES NEAR THE DOCK. YOU WILL SEE ALL OF THE SUPPLIES, PADDLES, AND LIFE JACKETS.

## ZACH SCOTT THEATRE

THE MEETING POINT WILL BE NEXT TO THE BUTLER SHORES OUTDOOR CALISTHENICS GYM. PARKING IS AVAILABLE IN THE PARKING LOTS AT THE END AND ALONG W RIVERSIDE DR. YOU CAN ALSO PARALLEL PARK ALONG W RIVERSIDE DR.

# SHOAL BEACH

WHEN YOU ARE WALKING FROM THE PARKING LOT HEAD DOWN THE HILL TOWARDS LADY BIRD LAKE ON THE TRAIL. TAKE A LEFT AND FOLLOW THE TRAIL UNTIL IT DEAD ENDS AND YOU SEE A BRIDGE TO YOUR LEFT. CROSS THE BRIDGE AND GO TO THE **BLUE HEART ROCK** MEMORIAL WALL. YOU WILL SEE ALL OF THE SUPPLIES SET UP AT A TABLE THERE.

## FESTIVAL BEACH

THE MEETING PLACE WILL BE AT THE PICNIC TABLES ON THE CORNER OF CHICON STREET AND NASH HERNANDEZ SR. ROAD, ACROSS THE STREET FROM THE MARTIN NEIGHBORHOOD **POOL. THERE ARE 2 PLACES** AVAILABLE FOR PARKING. THE MAIN LOT IS DIRECTLY ABOVE THE MEETING LOCATION ON CHICON ST. THE OTHER IS AT THE END OF NASH HERNANDEZ SR. **ROAD AT THE FESTIVAL BEACH BOAT RAMP AND IS RECOMMENDED FOR THOSE BRINGING THEIR OWN** KAYAK.

# CAPITAL CRUISES

CAPITAL CRUISES IS DIRECTLY OFF OF THE HIKE AND BIKE TRAIL. PARKING IS AVAILABLE IN THE VIC MATHIAS SHORES PARKING LOT - YOU WILL WALK TO THE TRAIL AND UNDER THE 1ST ST. BRIDGE TO CAPITAL CRUISES. THERE IS ALSO PARKING AVAILABLE IN THE GARAGE BEHIND THE CATHERINE APARTMENTS - YOU WILL WALK THROUGH THE HYATT REGENCY PARKING LOT TO GET TO CAPITAL CRUISES.

# PEACE POINT

THE MEETING POINT WILL BE BEHIND THE PARKING LOT AT PEACE POINT. PARKING IS AVAILABLE IN THE PARKING LOT OFF S LAKSHORE BLVD AND ALONG THE STREET ON S. LAKESHORE BLVD. AND TINNIN FORD RD.

## HOLLY SHORES

THE MEETING POINT WILL BE NEAR THE PARKING LOT OFF OF CANTERBURY ST. THE SITE IS LOCATED ON THE CORNER OF CANTERBURY ST. AND N. PLEASANT VALLEY RD. IF YOU PARKING IS AVAILABLEIN THE PARKING LOT AND ALONG THE STREET.