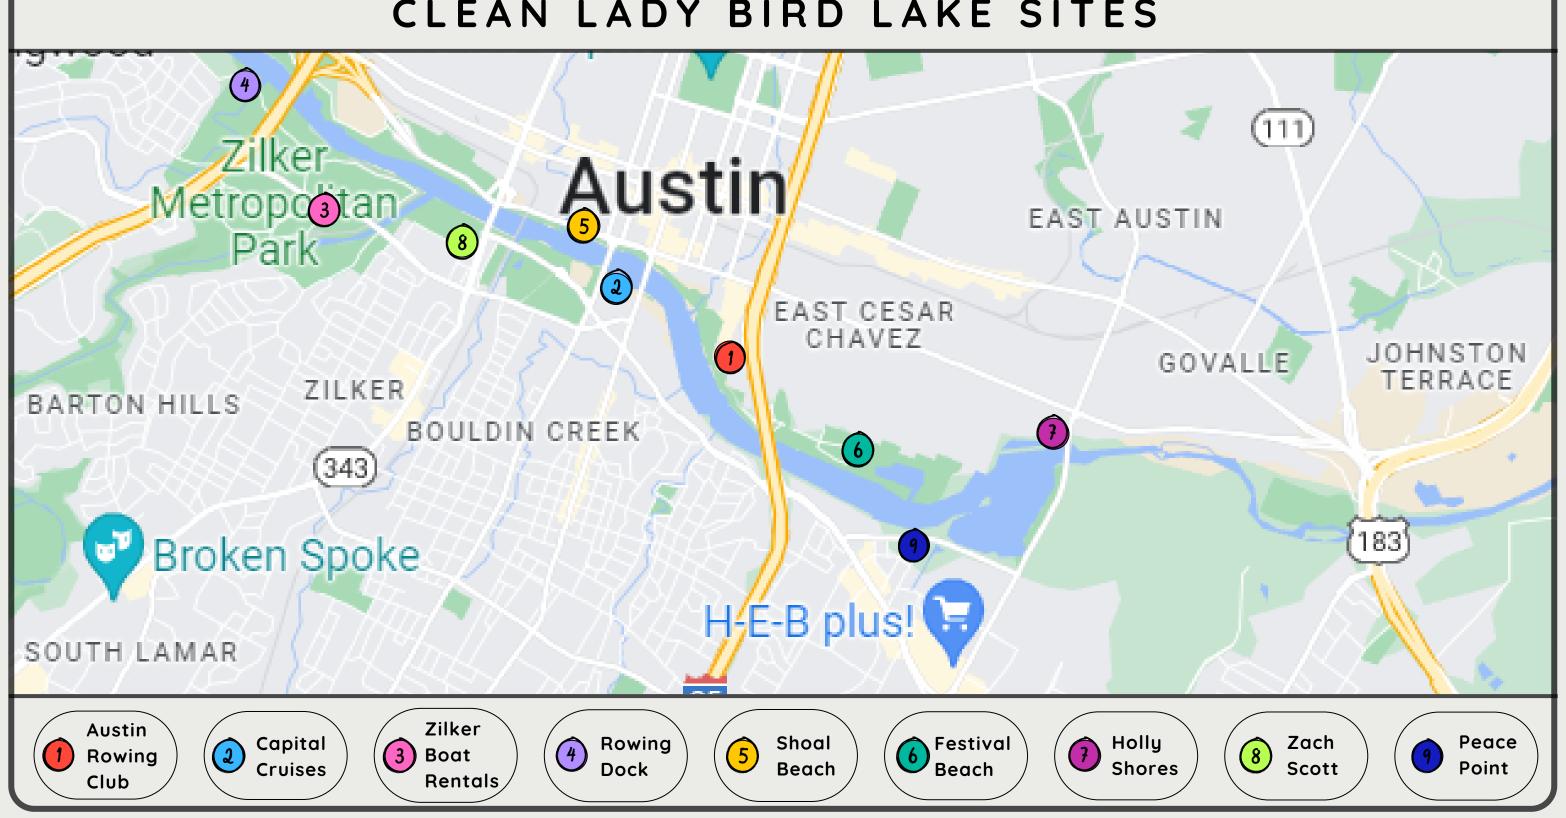

## CLEAN LADY BIRD LAKE SITES





## **KEEP AUSTIN BEAUTIFUL OFFICE - 2200 EAST MARTIN LUTHER** KING JR. BLVD. SUITE 200 AUSTIN, TX 78702

### 2200 S. Lakeshore Blvd. Austin, TX 78704

## AUSTIN ROWING CLUB



AS YOU WALK UP TO THE BOAT HOUSE GO TO THE RIGHT TOWARDS THE TRAIL. FOLLOW THE TRAIL DOWN THE HILL AND GO TO THE PICNIC TABLES NEAR THE DOCK. YOU WILL SEE ALL OF THE SUPPLIES, PADDLES, AND LIFE JACKETS.

# Ann And Roy Butler Hike And Bike Trail Austin Rowing Club

## ZACH SCOTT THEATRE



THE MEETING POINT WILL BE NEXT TO THE BUTLER SHORES OUTDOOR CALISTHENICS GYM. PARKING IS AVAILABLE IN THE PARKING LOTS AT THE END AND ALONG W RIVERSIDE DR. YOU CAN ALSO PARALLEL PARK ALONG W RIVERSIDE DR.

### Pfluger Pedestrian Bridge Walking & cycling bridge with city views

# Roy and Ann Butler Hike and Bike Trail



# SHOAL