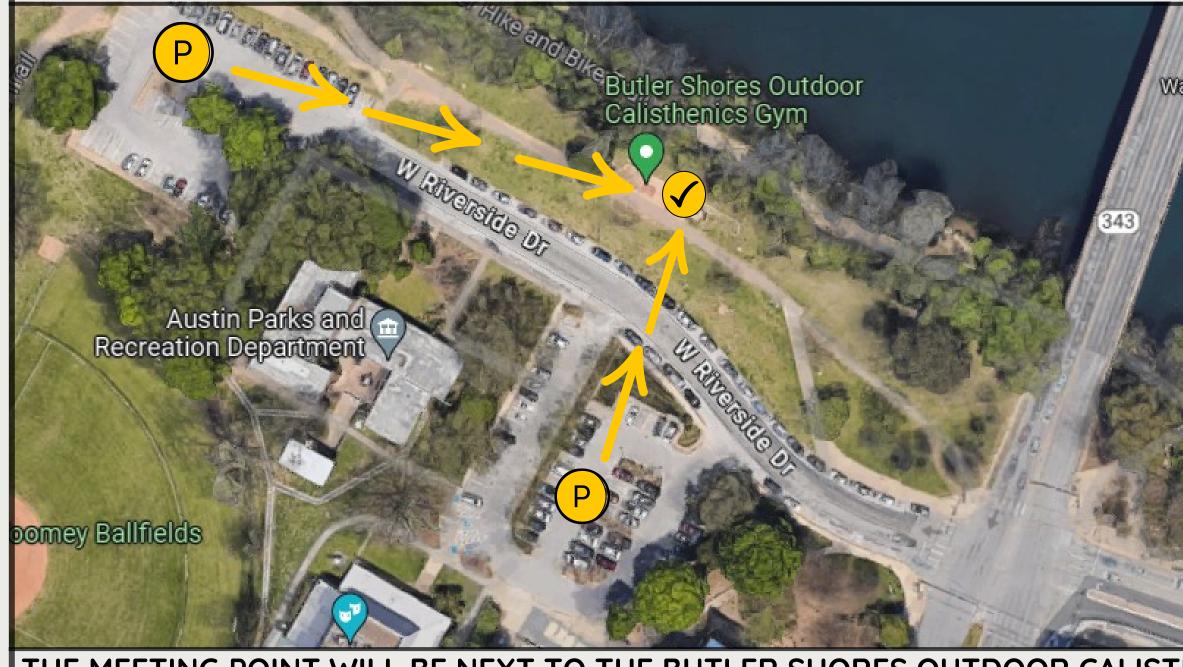

## ZACH SCOTT THEATRE

THE MEETING POINT WILL BE NEXT TO THE BUTLER SHORES OUTDOOR CALISTHENICS GYM. PARKING IS AVAILABLE IN THE PARKING LOTS AT THE END AND ALONG W RIVERSIDE DR. YOU CAN ALSO PARALLEL PARK ALONG W RIVERSIDE DR.