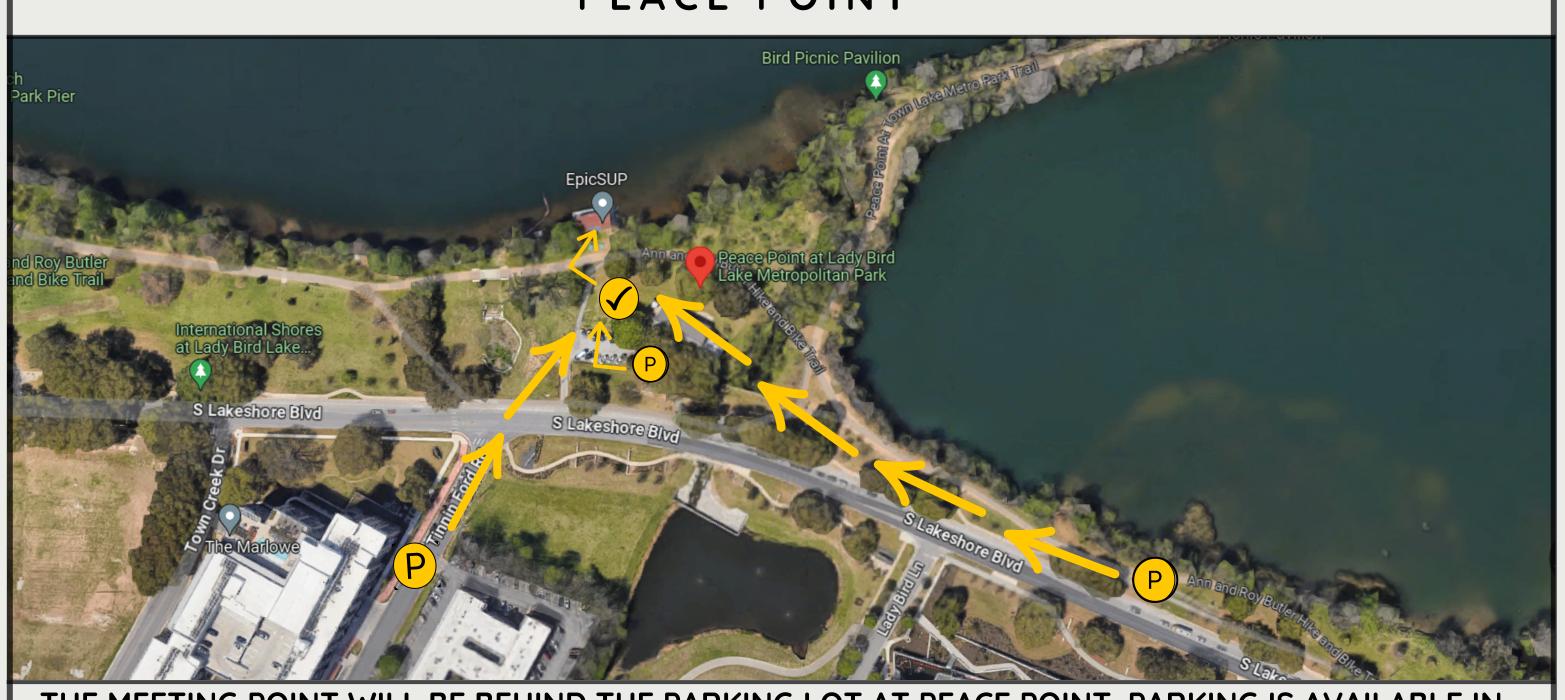

# PEACE POINT

THE MEETING POINT WILL BE BEHIND THE PARKING LOT AT PEACE POINT. PARKING IS AVAILABLE IN THE PARKING LOT OFF S LAKSHORE BLVD AND ALONG THE STREET ON S. LAKESHORE BLVD. AND TINNIN FORD RD.