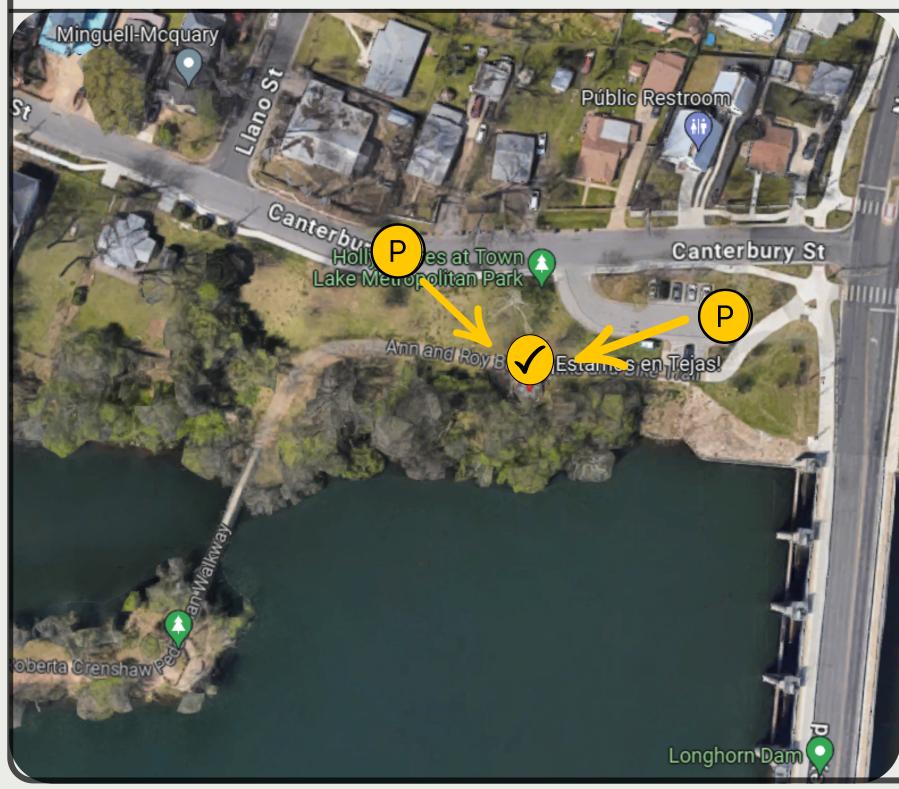

## HOLLY SHORES

THE MEETING POINT WILL BE NEAR THE PARKING LOT OFF OF CANTERBURY ST. THE SITE IS LOCATED ON THE CORNER OF CANTERBURY ST. AND N. PLEASANT VALLEY RD. IF YOU PARKING IS AVAILABLEIN THE PARKING LOT AND ALONG THE STREET.