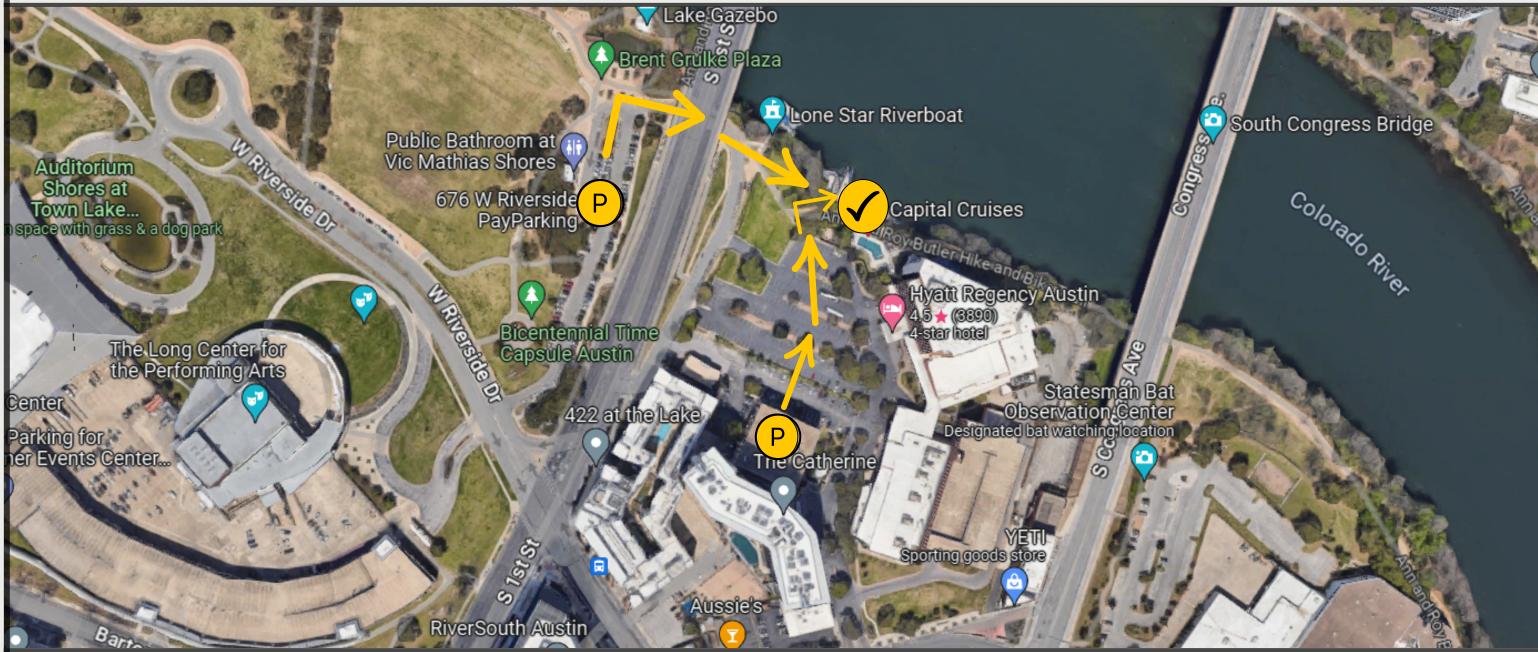

# CAPITAL CRUISES

CAPITAL CRUISES IS DIRECTLY OFF OF THE HIKE AND BIKE TRAIL. PARKING IS AVAILABLE IN THE VIC MATHIAS SHORES PARKING LOT - YOU WILL WALK TO THE TRAIL AND UNDER THE 1ST ST. BRIDGE TO CAPITAL CRUISES. THERE IS ALSO PARKING AVAILABLE IN THE GARAGE BEHIND THE CATHERINE APARTMENTS - YOU WILL WALK THROUGH THE HYATT REGENCY PARKING LOT TO GET TO CAPITAL CRUISES.