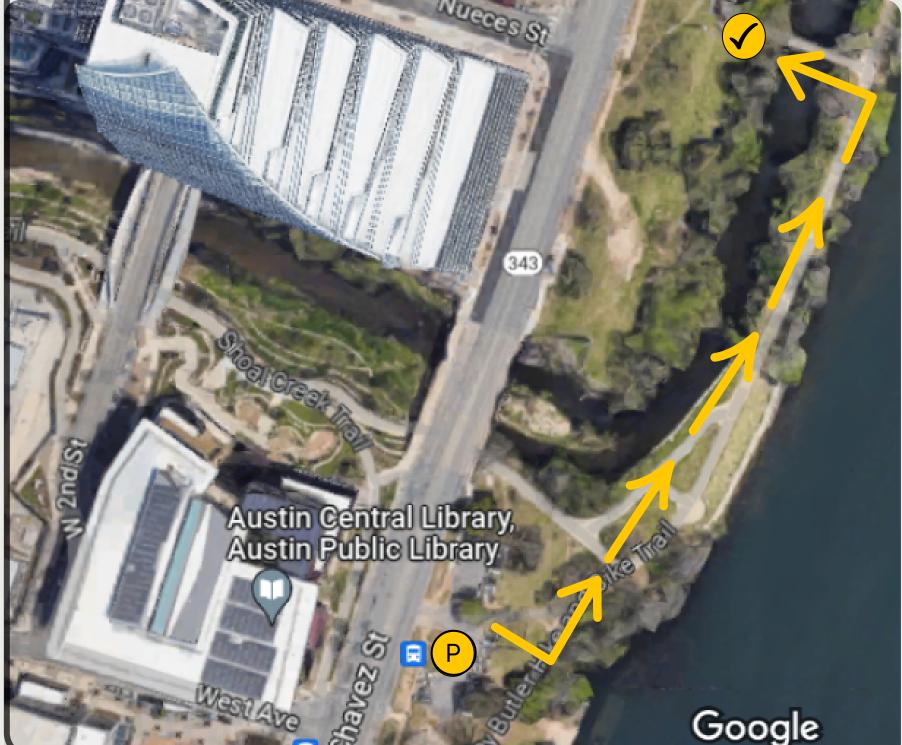

# SHOAL BEACH

WHEN YOU ARE WALKING FROM THE PARKING LOT HEAD DOWN THE HILL TOWARDS LADY BIRD LAKE ON THE TRAIL. TAKE A LEFT AND FOLLOW THE TRAIL UNTIL IT DEAD ENDS AND YOU SEE A BRIDGE TO YOUR LEFT. CROSS THE BRIDGE AND GO TO THE **BLUE HEART ROCK** MEMORIAL WALL. YOU WILL SEE ALL OF THE SUPPLIES SET UP AT A TABLE THERE.