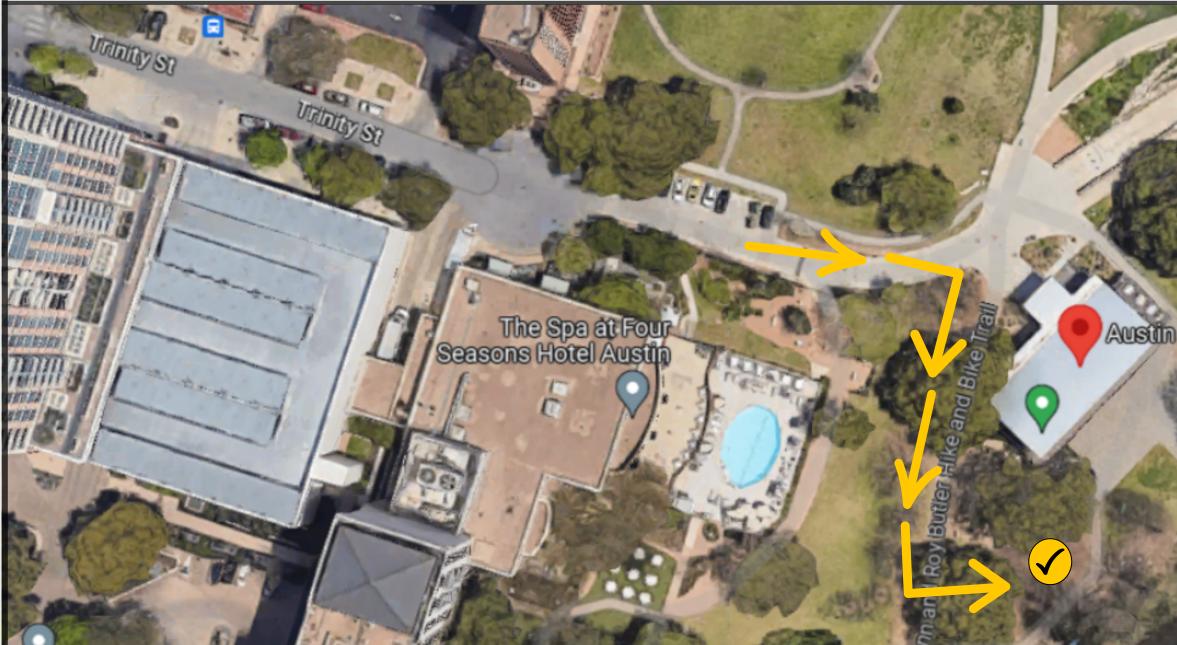

## AUSTIN ROWING CLUB

AS YOU WALK UP TO THE BOAT HOUSE GO TO THE RIGHT TOWARDS THE TRAIL. FOLLOW THE TRAIL DOWN THE HILL AND GO TO THE PICNIC TABLES NEAR THE DOCK. YOU WILL SEE ALL OF THE SUPPLIES, PADDLES, AND LIFE JACKETS.

# Ann And Roy Butler Hike And Bike Trail Austin Rowing Club