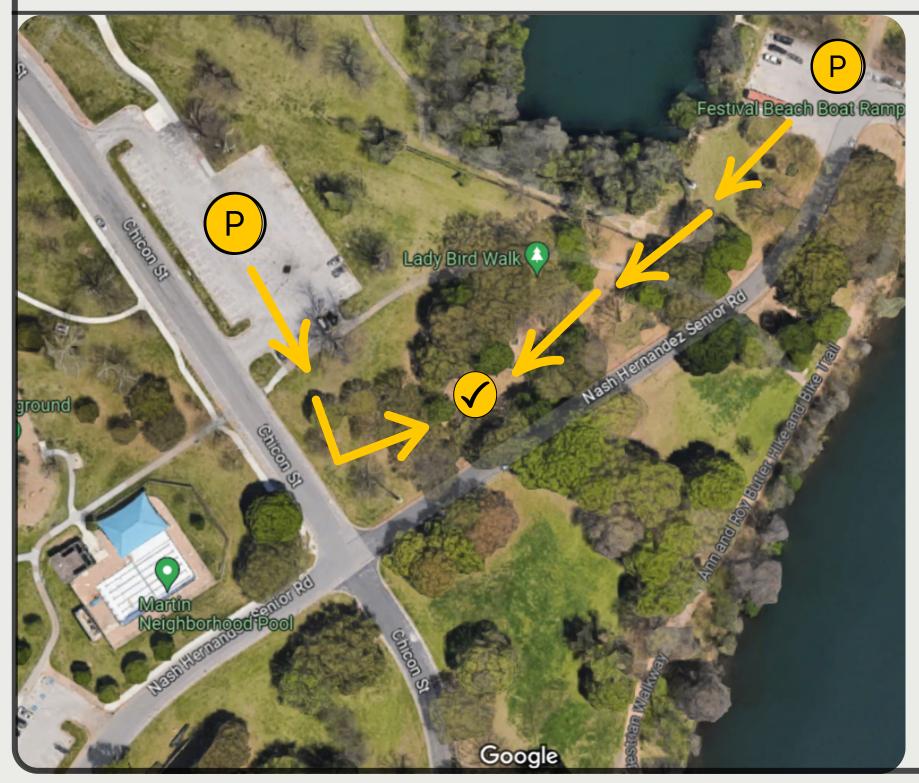

## FESTIVAL BEACH

THE MEETING PLACE WILL BE AT THE PICNIC TABLES ON THE CORNER OF CHICON STREET AND NASH HERNANDEZ SR. ROAD, ACROSS THE STREET FROM THE MARTIN NEIGHBORHOOD **POOL. THERE ARE 2 PLACES** AVAILABLE FOR PARKING. THE MAIN LOT IS DIRECTLY ABOVE THE MEETING LOCATION ON CHICON ST. THE OTHER IS AT THE END OF NASH HERNANDEZ SR. **ROAD AT THE FESTIVAL BEACH BOAT RAMP AND IS RECOMMENDED FOR THOSE BRINGING THEIR OWN** KAYAK.